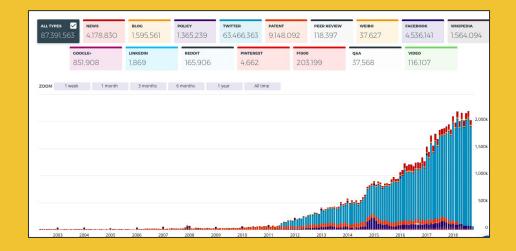

### What Have we Found?

As of 3rd October we have tracked...

- 22.1m Research Outputs
- 87.3m mentions of research
- 10.1 billion API requests globally

## New Sources of Attention: Patents!

- 9 Million mentions of research in patent literature
- Date Range from 1975 to Today
- Data Mined, References Extracted

| ,                                                                                                                                                                                                                                                          | 25,147 B2                                                                                                                                                                                                                                                                            | 2018-03-27 O Method for treating secondary hyperparathyroidism in CKD                                                                                                                                                                                          |
|------------------------------------------------------------------------------------------------------------------------------------------------------------------------------------------------------------------------------------------------------------|--------------------------------------------------------------------------------------------------------------------------------------------------------------------------------------------------------------------------------------------------------------------------------------|----------------------------------------------------------------------------------------------------------------------------------------------------------------------------------------------------------------------------------------------------------------|
|                                                                                                                                                                                                                                                            | <u> </u>                                                                                                                                                                                                                                                                             | Patent citation                                                                                                                                                                                                                                                |
| (56) References Cited OTHER PUBLICATIONS                                                                                                                                                                                                                   | Hollis, "Circulating 25-Hydroxyvitamin D Levels Indicative of<br>Vitamin D Sufficiency: Implications for Establishing a New Effec-<br>tive Dietary Intake Recommendation for Vitamin D," J. Nutr. 135:                                                                               | A stable, controlled release formulation for oral dosing of vitamin D compounds is disclosed. The formulation is prepared by incorporating one or more vitamin D compounds into a solid or semi-solid mixture of waxy materials. Oral dosage forms can be      |
| Fritsche et al., "Regulation of 25-Hydroxyvitamin $D_3$ -1 $\alpha$ -<br>Hydroxylase and Production of 1 $\alpha$ ,25-Dihydroxyvitamin $D_3$ by<br>Human Dendritic Cells," <i>Blood</i> , 102(9):3314-3316 (2003).                                         |                                                                                                                                                                                                                                                                                      | Vitamin D2 Is Much Less Effective than Vitamin D3 in Humans<br>Article in The Journal of Clinical Endocrinology & Metabolism, November 2004                                                                                                                    |
| Frohling et al., "Serum 25-hydroxyvitamin D in patients with<br>chronic renal failure on long-term treatment with high doses of<br>vitamin D2." <i>Nephron</i> 26: 116-120 (1980).                                                                         |                                                                                                                                                                                                                                                                                      | Vitamin D supplementation, 25-hydroxyvitamin D concentrations, and safety     Article in American Journal of Clinical Nutrition, January 1999                                                                                                                  |
| Frost et al., "Histomorphometric Changes in Trabecular Bone of<br>Renal Failure Patients Treated with Calcifediol," <i>Metab. Bone Dis.</i><br>& <i>Rel. Res.</i> , 2:285-295 (1981).                                                                      | lize 1,25-dihydroxyvitamin D2 to calcitroic acid," <i>J. Cell Biochem.</i> ,<br>88:282-285 (2003).<br>Hottelart et al., "Ostéodystrophie rénale (2): son traitement chez                                                                                                             | Hypovitaminosis D in Medical Inpatients     Article in New England Journal of Medicine, March 1998                                                                                                                                                             |
| Gallagher et al., "Comparison of the Histological Effect and<br>Metabolism of 25-(OH)D and 1,25-(OH)D in Rat Bone," p.<br>399-401, IN: Norman, Vitamin D: Basic Research and its Clinical<br>Application: Proceedings of the Fourth Workshop on Vitamin D. | Finauffisant rénal avant la dialyse" Nephrologie 21(6):275-282<br>(2000) [reference in French].<br>Houghton et al., "The Case Against Ergocalciferol (Vitamin D2) as<br>a Vitamin Supplement." Am. J. Clin. Nutr., 84:694-697 (2006).                                                | C-3 epimers can account for a significant proportion of total circulating 25-hydroxyvitamin D in infants, complicating accurate measurement and interpretation of vitamin D status.<br>Article in The Journal of Clinical Endocrinology & Metabolism, May 2006 |
| Berlin, West Germany, Feb. 1979.<br>Ghazali et al., "Is low plasma 25-(OH) vitamin D a major risk factor<br>for hyperparathyroidism and Looser's zones independent of<br>calcitriol?" <i>Kidney International</i> 55:2169-2177 (1999).                     | a vinnin dopperioran, int. J. Chin Juni, 2004-07 (2004).<br>Hunt, et al., "A Comparison of the Toxicity of Ergocalciferol and<br>Cholecalciferol in Rhesus Monkeys (Macaca mulatta)," J. Nutrition,<br>102:975-986 (1972).<br>Hussar, "New Drugs of 1999," J. Am. Pharmacist. Assoc. | Both high and low levels of blood vitamin D are associated with a higher prostate cancer risk: A longitudinal, nested case&control study in the Nordic countries<br>Article in International Journal of Cancer, January 2003                                   |
| Gibson, ed., Product optimisation. Pharmaceutical Preformulation<br>and Formulation: A Practical Guide from Candidate Drug Selec-<br>tion to Commercial Dosage Form, 295-88 (2004).<br>Granja et al., "Studies on the Opening of Dioxanone and Acetal      | 40(2):181-229 (2000).<br>International Search Report for Application No. PCT/US2007/<br>061521, dated Jul. 17, 2007.<br>International Search Report of PCT/US2008/061579 dated Aug. 21,                                                                                              | COMPARISON OF ORAL 25-HYDROXYCHOLECALCIFEROL, VITAMIN D, AND ULTRAVIOLET LIGHT AS DETERMINANTS OF CIRCULATING 25-<br>HYDROXYVITAMIN D<br>Article in The Lancet, September 2003                                                                                 |