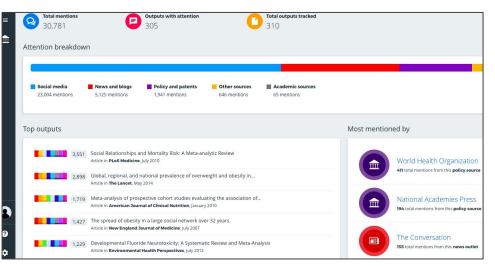

## What innovations are we spurring?

| U EXPLO                    | tric Expl             | loring data for <b>all rese</b> | earch outputs from Lil         | liput University (API)   | EDIT SEARCH            |                 |                    |                          | Q                                                                                                                | Quick         |
|----------------------------|-----------------------|---------------------------------|--------------------------------|--------------------------|------------------------|-----------------|--------------------|--------------------------|------------------------------------------------------------------------------------------------------------------|---------------|
| LICHTS RE:                 | SEARCH OUTPUTS        | TIMELINE DE                     | MOGRAPHICS MI                  | ENTIONS JOURNA           | .S                     |                 |                    |                          |                                                                                                                  |               |
| Showing me                 | entions over time for | 310 research output             | <b>s</b> in your search query. |                          |                        |                 |                    | EXPO                     | RT THIS TAB 🗸 🗸                                                                                                  | =             |
| <b>all types</b><br>30,781 | <b>NEWS</b><br>3,274  | <b>bloc</b><br>1,851            | <b>policy</b><br>1,495         | <b>twitter</b><br>19,982 | <b>ратент 🔽</b><br>446 | PEER REVIEW     | <b>wеіво</b><br>45 | <b>FACEBOOK</b><br>2,455 | WIKIPEDIA<br>435                                                                                                 | <b>c</b><br>4 |
|                            |                       |                                 | <b>REDDIT</b><br>89            | PINTEREST<br>3           | <b>F1000</b><br>59     | <b>Q8</b><br>21 |                    | <b>video</b><br>190      | _                                                                                                                |               |
| ZOOM 1 we                  | ek 1 month            | 3 months                        | 6 months                       | 1 year All t             | ime                    |                 |                    |                          |                                                                                                                  |               |
|                            |                       |                                 |                                |                          |                        |                 |                    |                          |                                                                                                                  |               |
|                            |                       |                                 |                                |                          |                        |                 |                    | MENTIONS FOR J           | ntions                                                                                                           |               |
|                            |                       |                                 |                                |                          |                        |                 |                    |                          | and the second |               |
|                            |                       | di la                           |                                |                          |                        |                 |                    |                          | ntions                                                                                                           |               |
|                            |                       |                                 |                                |                          |                        |                 | J. 1               |                          | ntions                                                                                                           |               |
|                            |                       |                                 |                                |                          |                        |                 |                    |                          | ntions                                                                                                           |               |
|                            |                       |                                 |                                |                          |                        |                 |                    |                          | ntions                                                                                                           |               |