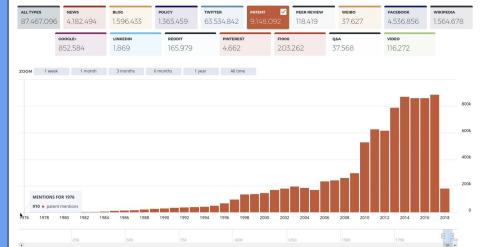

## New Sources of Attention: Patents!

- 9 Million mentions of research in patent literature
- Date Range from 1975 to Today
- Data Mined, References Extracted

| ,                                                                                                                                                                                                                                                          | 25,147 B2                                                                                                                                                                                                                                                                            | 2018-03-27 O Method for treating secondary hyperparathyroidism in CKD                                                                                                                                                                                          |
|------------------------------------------------------------------------------------------------------------------------------------------------------------------------------------------------------------------------------------------------------------|--------------------------------------------------------------------------------------------------------------------------------------------------------------------------------------------------------------------------------------------------------------------------------------|----------------------------------------------------------------------------------------------------------------------------------------------------------------------------------------------------------------------------------------------------------------|
|                                                                                                                                                                                                                                                            | <u> </u>                                                                                                                                                                                                                                                                             | Patent citation                                                                                                                                                                                                                                                |
| (56) References Cited OTHER PUBLICATIONS                                                                                                                                                                                                                   | Hollis, "Circulating 25-Hydroxyvitamin D Levels Indicative of<br>Vitamin D Sufficiency: Implications for Establishing a New Effec-<br>tive Dietary Intake Recommendation for Vitamin D," J. Nutr. 135:                                                                               | A stable, controlled release formulation for oral dosing of vitamin D compounds is disclosed. The formulation is prepared by incorporating one or more vitamin D compounds into a solid or semi-solid mixture of waxy materials. Oral dosage forms can be      |
| Fritsche et al., "Regulation of 25-Hydroxyvitamin $D_3$ -1 $\alpha$ -<br>Hydroxylase and Production of 1 $\alpha$ ,25-Dihydroxyvitamin $D_3$ by<br>Human Dendritic Cells," <i>Blood</i> , 102(9):3314-3316 (2003).                                         |                                                                                                                                                                                                                                                                                      | Vitamin D2 Is Much Less Effective than Vitamin D3 in Humans<br>Article in The Journal of Clinical Endocrinology & Metabolism, November 2004                                                                                                                    |
| Frohling et al., "Serum 25-hydroxyvitamin D in patients with<br>chronic renal failure on long-term treatment with high doses of<br>vitamin D2." <i>Nephron</i> 26: 116-120 (1980).                                                                         |                                                                                                                                                                                                                                                                                      | Vitamin D supplementation, 25-hydroxyvitamin D concentrations, and safety     Article in American Journal of Clinical Nutrition, January 1999                                                                                                                  |
| Frost et al., "Histomorphometric Changes in Trabecular Bone of<br>Renal Failure Patients Treated with Calcifediol," <i>Metab. Bone Dis.</i><br>& <i>Rel. Res.</i> , 2:285-295 (1981).                                                                      | lize 1,25-dihydroxyvitamin D2 to calcitroic acid," <i>J. Cell Biochem.</i> ,<br>88:282-285 (2003).<br>Hottelart et al., "Ostéodystrophie rénale (2): son traitement chez                                                                                                             | Hypovitaminosis D in Medical Inpatients     Article in New England Journal of Medicine, March 1998                                                                                                                                                             |
| Gallagher et al., "Comparison of the Histological Effect and<br>Metabolism of 25-(OH)D and 1,25-(OH)D in Rat Bone," p.<br>399-401, IN: Norman, Vitamin D: Basic Research and its Clinical<br>Application: Proceedings of the Fourth Workshop on Vitamin D. | Finauffisant rénal avant la dialyse" Nephrologie 21(6):275-282<br>(2000) [reference in French].<br>Houghton et al., "The Case Against Ergocalciferol (Vitamin D2) as<br>a Vitamin Supplement." Am. J. Clin. Nutr., 84:694-697 (2006).                                                | C-3 epimers can account for a significant proportion of total circulating 25-hydroxyvitamin D in infants, complicating accurate measurement and interpretation of vitamin D status.<br>Article in The Journal of Clinical Endocrinology & Metabolism, May 2006 |
| Berlin, West Germany, Feb. 1979.<br>Ghazali et al., "Is low plasma 25-(OH) vitamin D a major risk factor<br>for hyperparathyroidism and Looser's zones independent of<br>calcitriol?" <i>Kidney International</i> 55:2169-2177 (1999).                     | a vinnin dopperioran, int. J. Chin Juni, 2004-07 (2004).<br>Hunt, et al., "A Comparison of the Toxicity of Ergocalciferol and<br>Cholecalciferol in Rhesus Monkeys (Macaca mulatta)," J. Nutrition,<br>102:975-986 (1972).<br>Hussar, "New Drugs of 1999," J. Am. Pharmacist. Assoc. | Both high and low levels of blood vitamin D are associated with a higher prostate cancer risk: A longitudinal, nested case&control study in the Nordic countries<br>Article in International Journal of Cancer, January 2003                                   |
| Gibson, ed., Product optimisation. Pharmaceutical Preformulation<br>and Formulation: A Practical Guide from Candidate Drug Selec-<br>tion to Commercial Dosage Form, 295-88 (2004).<br>Granja et al., "Studies on the Opening of Dioxanone and Acetal      | 40(2):181-229 (2000).<br>International Search Report for Application No. PCT/US2007/<br>061521, dated Jul. 17, 2007.<br>International Search Report of PCT/US2008/061579 dated Aug. 21,                                                                                              | COMPARISON OF ORAL 25-HYDROXYCHOLECALCIFEROL, VITAMIN D, AND ULTRAVIOLET LIGHT AS DETERMINANTS OF CIRCULATING 25-<br>HYDROXYVITAMIN D<br>Article in The Lancet, September 2003                                                                                 |