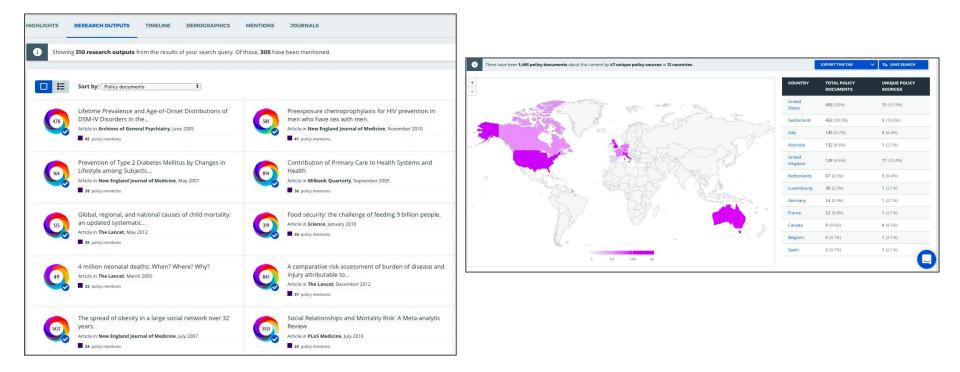

## What innovations are we spurring?

| U EXPLO                    | tric Expl             | loring data for <b>all rese</b> | earch outputs from Lil         | liput University (API)   | EDIT SEARCH            |                 |                    |                          | Q                                                                                                                | Quick         |
|----------------------------|-----------------------|---------------------------------|--------------------------------|--------------------------|------------------------|-----------------|--------------------|--------------------------|------------------------------------------------------------------------------------------------------------------|---------------|
| LICHTS RE:                 | SEARCH OUTPUTS        | TIMELINE DE                     | MOGRAPHICS MI                  | ENTIONS JOURNA           | .S                     |                 |                    |                          |                                                                                                                  |               |
| Showing me                 | entions over time for | 310 research output             | <b>s</b> in your search query. |                          |                        |                 |                    | EXPO                     | RT THIS TAB 🗸 🗸                                                                                                  | =             |
| <b>all types</b><br>30,781 | <b>NEWS</b><br>3,274  | <b>bloc</b><br>1,851            | <b>policy</b><br>1,495         | <b>twitter</b><br>19,982 | <b>ратент 🔽</b><br>446 | PEER REVIEW     | <b>wеіво</b><br>45 | <b>FACEBOOK</b><br>2,455 | WIKIPEDIA<br>435                                                                                                 | <b>c</b><br>4 |
|                            |                       |                                 | <b>REDDIT</b><br>89            | PINTEREST<br>3           | <b>F1000</b><br>59     | <b>Q8</b><br>21 |                    | <b>video</b><br>190      | _                                                                                                                |               |
| ZOOM 1 we                  | ek 1 month            | 3 months                        | 6 months                       | 1 year All t             | ime                    |                 |                    |                          |                                                                                                                  |               |
|                            |                       |                                 |                                |                          |                        |                 |                    |                          |                                                                                                                  |               |
|                            |                       |                                 |                                |                          |                        |                 |                    | MENTIONS FOR J           | ntions                                                                                                           |               |
|                            |                       |                                 |                                |                          |                        |                 |                    |                          | and the second |               |
|                            |                       | di la                           |                                |                          |                        |                 |                    |                          | ntions                                                                                                           |               |
|                            |                       |                                 |                                |                          |                        |                 | J. 1               |                          | ntions                                                                                                           |               |
|                            |                       |                                 |                                |                          |                        |                 |                    |                          | ntions                                                                                                           |               |
|                            |                       |                                 |                                |                          |                        |                 |                    |                          | ntions                                                                                                           |               |