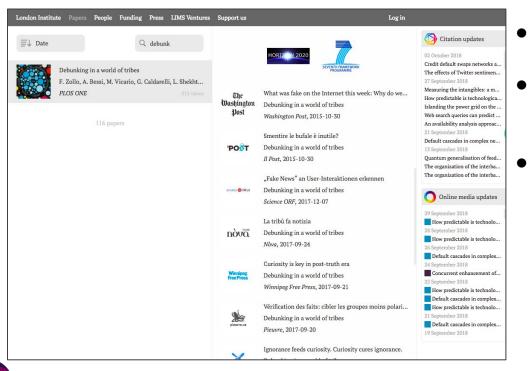

1.08

1.08

0.97

0.97

0.51

0.40

0.40

0.40

0.40

## Service Updates:

### Explorer API v2.0

- Includes Department and Researcher-level data feeds for attention to research
- · Create an API feed for any group of items (up to 25,000 at once.)
- Intuitive and easy to create queries specific to your institutional structure



## Service Updates:

### The Highlights Page:

A Bird's Eye View of Your Attention - and all attention

- Demographic data for the full institution's mentions
- Latest Highlights
- Top Engaging sources / social media accounts
- Score distribution histogram
- Attention broken down by Journal Title



## Service Updates:

### The Highlights Page:

Documentation fully rewritten and updated



## Customers are integrating attention data more broadly in repositories



- Attention Feed for all items
- New coverage is auto-populated below a piece of research
- More and more repositories adding badges around the world

## Quick Search bar with Advanced Autocomplete

### Responsive

### Relevant

### Customised per Institution

| Output contains keywords <b>ra</b>                     |
|--------------------------------------------------------|
| Output title contains <b>ra</b>                        |
| Circulatory and Respiratory Health                     |
| Strategic Initiatives                                  |
| Dawsonera                                              |
| British Institute of Radiology                         |
| Coimbra University Press                               |
| Taylor & Francis                                       |
| Amer