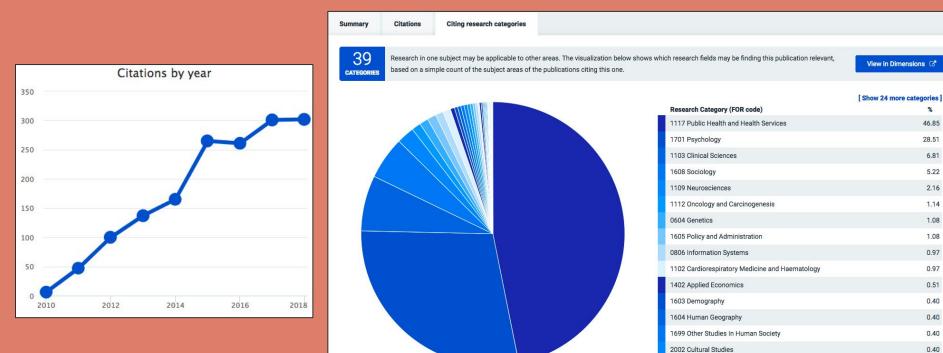

### New Source: **Academic Citations**

[Show 24 more categories]

%

46.85

28.51

6.81

5.22

2.16

1.14

1.08

1.08

0.97

0.97

0.51

0.40

0.40

0.40

0.40