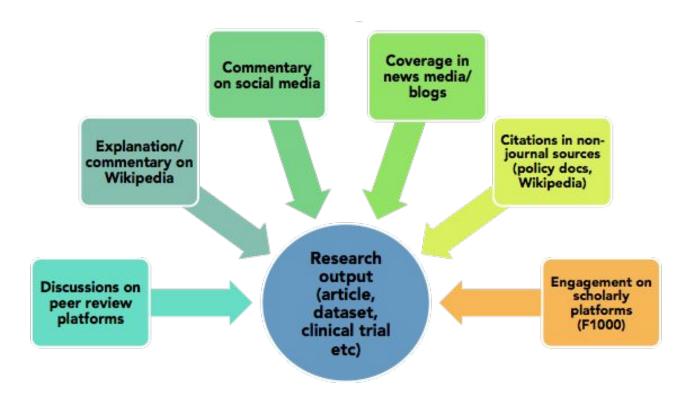

#### From unexpected places

## Who is saying what?

## A typical timeline of attention