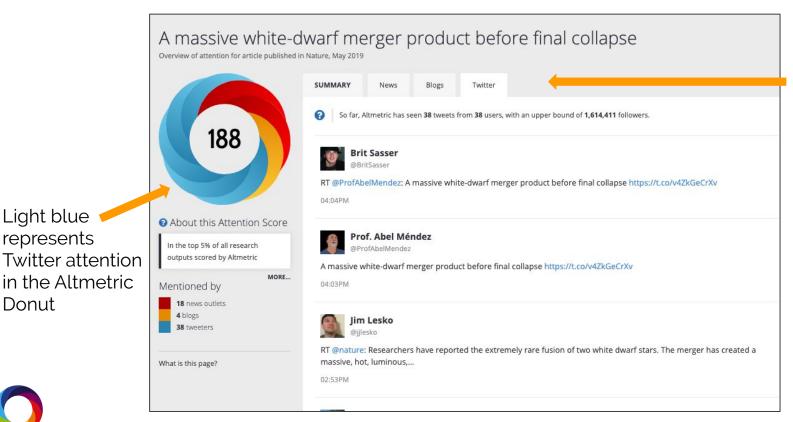

## Tweet example

Twitter attention collated on Altmetric Details Page

Donut

Light blue

represents

## Make sure you...

Always link to research

...**not** secondary citations

Still missing mentions?

Contact: support@altmetric.com

View this blog post for more details: http://bit.ly/altmetricshareonline