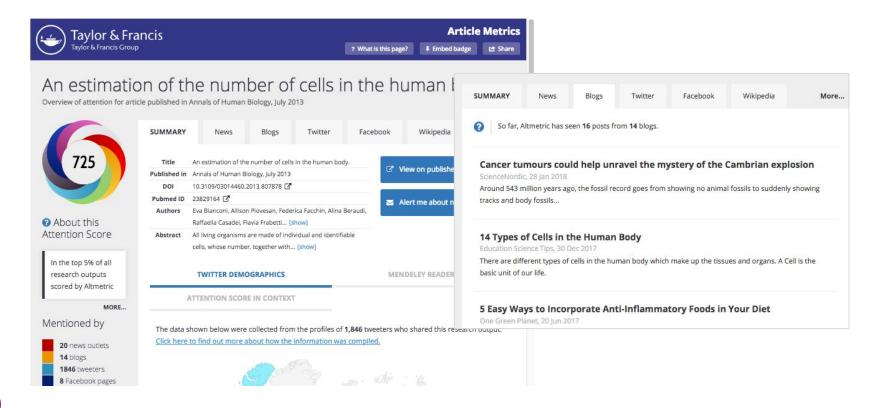

# Tweet example

## Tweet example

Twitter attention collated on Altmetric Details Page

Donut

Light blue

represents